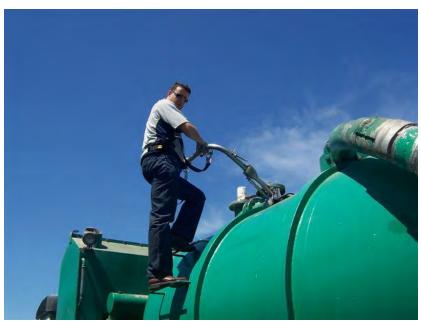

# **ASPHALT TANKER**

The proven TRAM Fall Protection System, with thousands of units installed worldwide, is now available for Dome Tankers. The TRAM system provides fall restraint or arrested protection as well as an integrated, adjustable handhold for both stability and confidence.

#### Safety

- **Protects** both operators and mechanics while working at height.
- Secures user during dangerous access/egress at the ladder-to-platform transition.
- Handhold at height provides a feeling of safety and stability.