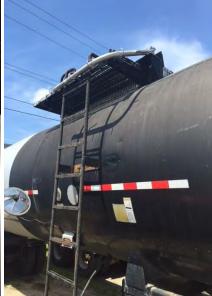

# **ASPHALT TANKER**

The proven TRAM Fall Protection System, with thousands of units installed worldwide, is now available for Dome Tankers. The TRAM system provides fall restraint or arrested protection as well as an integrated, adjustable handhold for both stability and confidence.

#### Performance

- Exceeds fall protection standards worldwide.
- Flexible solution the TRAM system has many different variants that allow it to be configured to meet your specific needs.
- All weather durability allows for installation and usage in climates around the world.