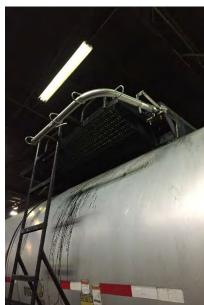

# **ASPHALT TANKER**

The proven TRAM Fall Protection System, with thousands of units installed worldwide, is now available for Dome Tankers. The TRAM system provides fall restraint or arrested protection as well as an integrated, adjustable handhold for both stability and confidence.

#### Performance

- Exceeds fall protection standards worldwide.
- Flexible solution the TRAM system has many different variants that allow it to be configured to meet your specific needs.
- All weather durability allows for installation and usage in climates around the world.