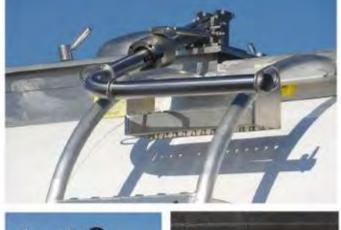

# TRAM FALL PROTECTION SYSTEMS

FALL PROTECTION SYSTEMS

The proven TRAM Fall Protection System with thousands of units installed worldwide isnow available for Single Dome Tankers. The TRAM system provides fall restraint or arrested protection as well as an integrated & adjustable handhold for both stability and confidence.

# Safety

- Protects both operators and mechanics during rigging or maintenance activities whose locations are accessed from counterweight or other elevated location
- Secures user during dangerous access & egress at the ladder–to-platform transition Hook in at 4 feet
- Handhold at height provides a feeling of safety and stability
- **Eliminates requirement** for second worker onsite when used as a fall restraint device