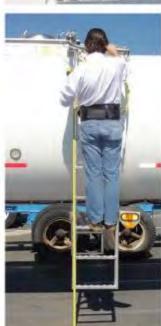

# Safety

- Protects both operators and mechanics during rigging or maintenance activities whose locations are accessed from counterweight or other elevated location
- Secures user during dangerous access & egress at the ladder–to-platform transition Hook in at 4 feet
- Handhold at height provides a feeling of safety and stability
- **Eliminates requirement** for second worker onsite when used as a fall restraint device