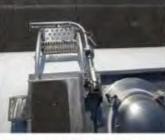

# TRAM FALL PROTECTION SYSTEMS

FALL PROTECTION SYSTEMS

The proven TRAM Fall Protection System with thousands of units installed worldwide isnow available for Single Dome Tankers. The TRAM system provides fall restraint or arrested protection as well as an integrated & adjustable handhold for both stability and confidence.

### Performance

- · Exceeds fall protection standards worldwide.
- Flexible solution- the TRAM system has manydifferent variants that allow it to be configured to meet your specific needs
- All weather durability allows for installation and usage in climates around the world