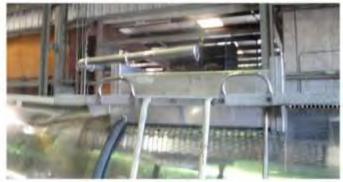

# TRAM FALL PROTECTION SYSTEMS

FALL PROTECTION SYSTEMS

The proven TRAM Fall Protection System with thousands of units installed worldwide isnow available for Single Dome Tankers. The TRAM system provides fall restraint or arrested protection as well as an integrated & adjustable handhold for both stability and confidence.

# Safety

- Protects both operators and mechanics during rigging or maintenance activities whose locations are accessed from counterweight or other elevated location
- Secures user during dangerous access & egress at the ladder–to-platform transition Hook in at 4 feet
- Handhold at height provides a feeling of safety and stability
- **Eliminates requirement** for second worker onsite when used as a fall restraint device