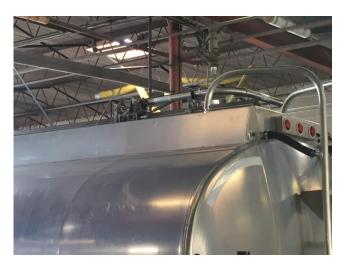

# TRAM FALL PROTECTION SYSTEMS

The proven TRAM Fall Protection System, with thousands of units installed worldwide, is now available for Transformer Oil Trucks. The TRAM system provides fall restraint or arrested protection as well as an integrated, adjustable handhold for both stability and confidence.

# Safety

- **Protects** both operators and mechanics while working at height.
- Secures user during dangerous access/egress at the ladder-to-platform transition.
- Handhold at height provides a feeling of safety and stability.

## Installation

- **Flexible installation Methods** TRAM systems can be installed using bolted or welded solutions.
- Installation assistance available We can install your system or can train your personnel to install.