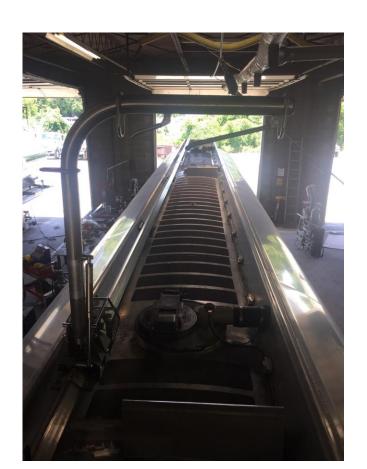

# TRAM FALL PROTECTION SYSTEMS

The proven TRAM Fall Protection System, with thousands of units installed worldwide, is now available for Transformer Oil Trucks. The TRAM system provides fall restraint or arrested protection as well as an integrated, adjustable handhold for both stability and confidence.

# Safety

- **Protects** both operators and mechanics while working at height.
- Secures user during dangerous access/egress at the ladder-to-platform transition.
- Handhold at height provides a feeling of safety and stability.

### **Performance**

- Exceeds fall protection standards worldwide.
- **Flexible solution** the TRAM system has many different variants that allow it to be configured to meet your specific needs.
- All weather durability allows for installation and usage in climates around the world.