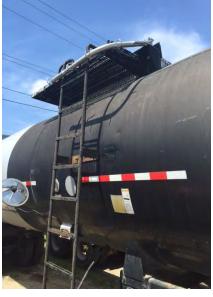

The proven TRAM Fall Protection System, with thousands of units installed worldwide, is now available for Dome Tankers. The TRAM system provides fall restraint or arrested protection as well as an integrated, adjustable handhold for both stability and confidence.

## Installation

- **Flexible installation Methods** TRAM systems can be installed using bolted or welded solutions.
- Installation assistance available We can install your system or can train your personnel to install.