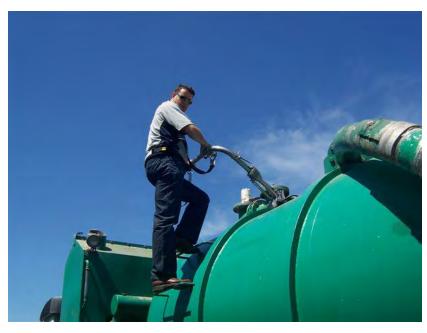

The proven TRAM Fall Protection System, with thousands of units installed worldwide, is now available for Dome Tankers. The TRAM system provides fall restraint or arrested protection as well as an integrated, adjustable handhold for both stability and confidence.

## Safety

- **Protects** both operators and mechanics while working at height.
- **Secures** user during dangerous access/egress at the ladder-to-platform transition.
- Handhold at height provides a feeling of safety and stability.