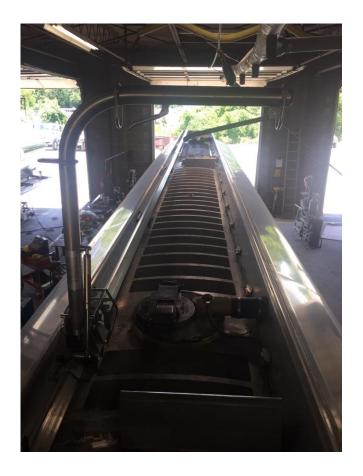

The proven TRAM Fall Protection System, with thousands of units installed worldwide, is now available for Transformer Oil Trucks. The TRAM system provides fall restraint or arrested protection as well as an integrated, adjustable handhold for both stability and confidence.

## Safety

- Protects both operators and mechanics while working at height.
- **Secures** user during dangerous access/egress at the ladder-to-platform transition.
- Handhold at height provides a feeling of safety and stability.